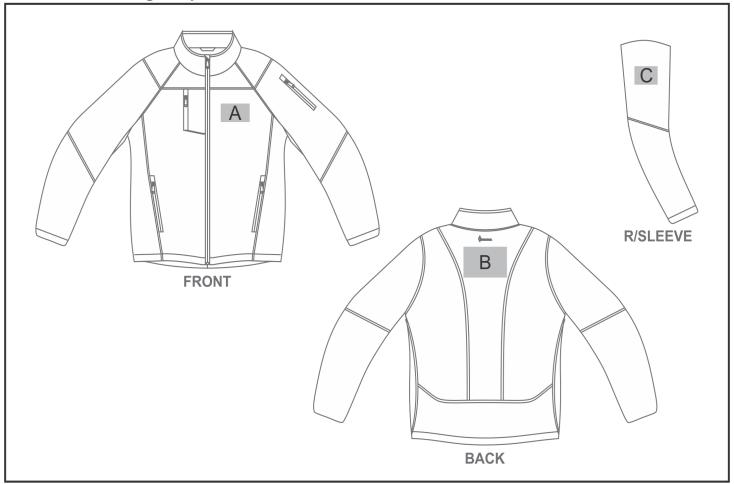

## **JC-AV-118-A**

Ladies Alex Varga Elysium Softshell Jacket

## Need to know:

Includes 1-Position Digital Transfer OR 1-Position Embroidery( setup fees apply)

- **EMB/DTC Inclusive Parameters:** Left/Right Chest or Back = 100mm x 100mm.
- No Branding on R/Chest & L/Sleeve Due to Zips.| No Laser on BL & N Garments.

## **Branding Options:**

| Position | Branding Method (Branding Code)       | No. of Colours | Dimension              |
|----------|---------------------------------------|----------------|------------------------|
| А        | Digital Transfer Clothing A6 (DTC-A6) | Full Colour    | 80mm wide x 80mm high  |
| А        | Embroidery (EM-CLOTHING)              | N/A            | 100mm wide x 60mm high |
| Α        | Debossing (BOS-C)                     | N/A            | 40mm wide x 60mm high  |
| Α        | Laser Engraving (LG)                  | N/A            | 40mm wide x 60mm high  |
| Α        | Silicone (STP-A)                      | N/A            | 30mm wide x 30mm high  |
| Α        | Silicone (STP-B)                      | N/A            | 50mm wide x 50mm high  |
| А        | Silicone (STP-C)                      | N/A            | 80mm wide x 80mm high  |

| В | Digital Transfer Clothing A6 (DTC-A6) | Full Colour | 100mm wide x 80mm high  |
|---|---------------------------------------|-------------|-------------------------|
| В | Embroidery (EM-CLOTHING)              | N/A         | 120mm wide x 100mm high |
| В | Debossing (BOS-C)                     | N/A         | 150mm wide x 60mm high  |
| В | Laser Engraving (LG)                  | N/A         | 150mm wide x 60mm high  |
| В | Silicone (STP-A)                      | N/A         | 30mm wide x 30mm high   |
| В | Silicone (STP-B)                      | N/A         | 50mm wide x 50mm high   |
| В | Silicone (STP-C)                      | N/A         | 80mm wide x 80mm high   |
| В | Silicone (STP-D)                      | N/A         | 100mm wide x 40mm high  |
|   |                                       |             |                         |
| С | Embroidery (EM-CLOTHING)              | N/A         | 80mm wide x 60mm high   |